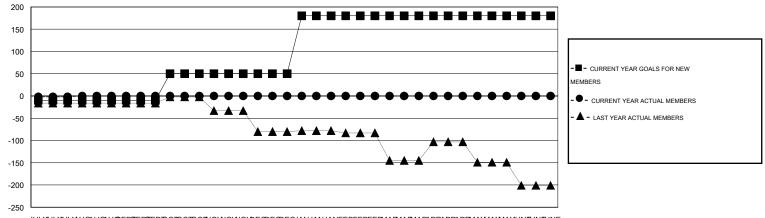

## GMT: JOAQUIM BORRALHO

| LOCATION TURKEY |
|-----------------|
|-----------------|

| -                                                           |                  | Clubs               |                            | Members                     |                                                             |                        |                                  |                              |                             |  |
|-------------------------------------------------------------|------------------|---------------------|----------------------------|-----------------------------|-------------------------------------------------------------|------------------------|----------------------------------|------------------------------|-----------------------------|--|
|                                                             | RESU             | LTS FOR 2014-2015   |                            |                             | RESULTS FOR 2014-2015                                       |                        |                                  |                              |                             |  |
| QUARTER                                                     | NEW CLUB<br>GOAL | ACTUAL NEW<br>CLUBS | ACTUAL<br>DROPPED<br>CLUBS | ACTUAL NET<br>GAIN/<br>LOSS | QUARTER                                                     | NEW MEMBER<br>GOAL     | ACTUAL TOTAL<br>MEMBERS<br>ADDED | ACTUAL<br>DROPPED<br>MEMBERS | ACTUAL NET<br>GAIN/<br>LOSS |  |
| JULY/AUG/SEPT<br>OCT/NOV/DEC<br>JAN/FEB/MAR<br>APR/MAY/JUNE | 0<br>3<br>6<br>0 | 0<br>0<br>0         | 0<br>0<br>0<br>0           | 0<br>0<br>0                 | JULY/AUG/SEPT<br>OCT/NOV/DEC<br>JAN/FEB/MAR<br>APR/MAY/JUNE | -30<br>180<br>390<br>0 | 0<br>0<br>0                      | 6<br>0<br>0<br>0             | -6<br>0<br>0<br>0           |  |