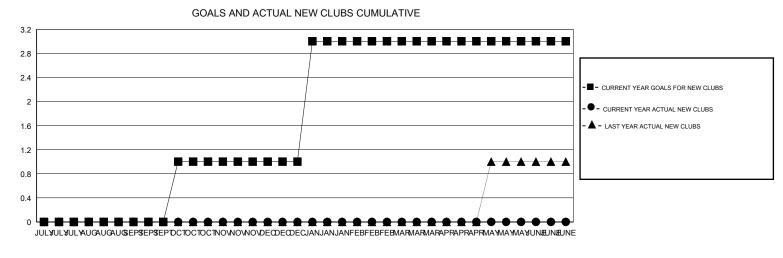

## GMT: JOAQUIM BORRALHO

| LOCATION TURKEY |
|-----------------|
|-----------------|

| -                                                           |                  | Clubs               |                            | Members                     |                                                             |                        |                                  |                              |                             |  |
|-------------------------------------------------------------|------------------|---------------------|----------------------------|-----------------------------|-------------------------------------------------------------|------------------------|----------------------------------|------------------------------|-----------------------------|--|
|                                                             | RESU             | LTS FOR 2014-2015   |                            |                             | RESULTS FOR 2014-2015                                       |                        |                                  |                              |                             |  |
| QUARTER                                                     | NEW CLUB<br>GOAL | ACTUAL NEW<br>CLUBS | ACTUAL<br>DROPPED<br>CLUBS | ACTUAL NET<br>GAIN/<br>LOSS | QUARTER                                                     | NEW MEMBER<br>GOAL     | ACTUAL TOTAL<br>MEMBERS<br>ADDED | ACTUAL<br>DROPPED<br>MEMBERS | ACTUAL NET<br>GAIN/<br>LOSS |  |
| JULY/AUG/SEPT<br>OCT/NOV/DEC<br>JAN/FEB/MAR<br>APR/MAY/JUNE | 0<br>3<br>6<br>0 | 0<br>0<br>0         | 0<br>0<br>0<br>0           | 0<br>0<br>0                 | JULY/AUG/SEPT<br>OCT/NOV/DEC<br>JAN/FEB/MAR<br>APR/MAY/JUNE | -30<br>180<br>390<br>0 | 0<br>0<br>0                      | 6<br>0<br>0<br>0             | -6<br>0<br>0<br>0           |  |